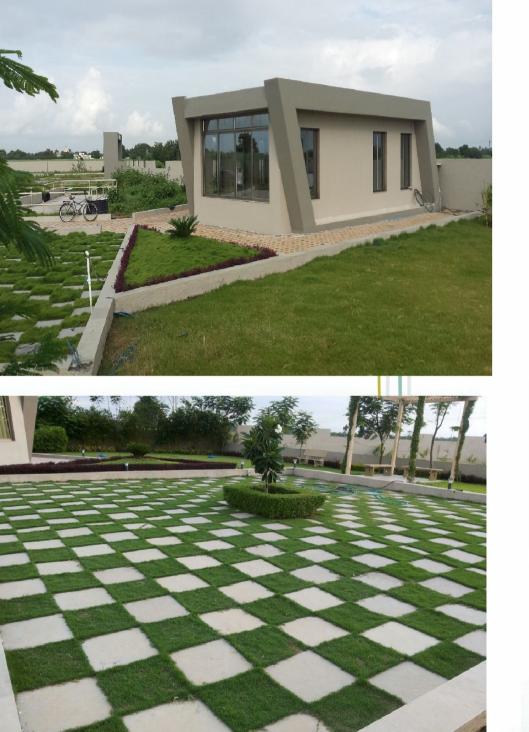

#### -CLUB HOUSE-MULTIPURPOSE HALL

- -ENTRANCE GATE
  FRONT MODERN ARCHITECTURAL DESIGN IN COMPOUND WALL WITH GATE
- -CHILDREN PLAY AREA GREEN SPACE BUILT WITH SAND PIT FOR CHILDREN PLAY EQUIPMENTS & SITTING AREA FOR PARENTS.
- CHILDREN PLAY GROUND, EQUIPMENTS AND SKATING RING SPECIALLY FOR CHILDREN FUN TIME
- REFRESHOLOGY AREA LIKE GAZEBO SITTINGS & SENIOR CITIZEN GARDEN
- NATURAL GREEN AREA AROUND ALL PLOTS
- THE ENTIRE PROJECT SITUATED IN THE LAP OF NATURE
- GARDEN AND LANDSCAPING BY INDEPENDENT PROFESSIONAL AGENCY
- INDOOR GAMES & OUTDOOR GAMES IN PLAYING AREA.

### SALIENT FEATURES

- -IDEALLY LOCATED TO TAKE BENEFIT FROM BRTS AND SURAT-NAVSARI TWIN CITY DEVELOPMENT.
- 15000 SQ FT HUGE GARDEN WITH ZOYSIA JAONICA LAWN
- COCONUT, AMALTUS & CHAMPA TREES PLANTATION AT EVERY THREE METERS SPACING TO ENHANCE BEAUTY OF LANDSCAPING.
- AMALTUS PLANTATION ON BOTH SIDE OF ROADS PERIPHERY.
- 360° WATERPROOF GARDEN SPEAKER AND
   MUSIC SYSTEM IN GREEN GARDEN FOR PLEASURE OF QUALITY MUSIC IN PEACEFUL ATMOSPHERE.
- FILTRATION PLANT FOR WATER BODY WITH REQUIRED PUMP ROOM.
- DRIP IRRIGATION SYSTEM FOR BOUNDARY PLANTATION, LAWN & CLUBHOUSE AREA.
- PESTICIDE, FERTILIZER & CHEMICAL TREATMENT IN ENTIRE LANDSCAPE PROJECT FOR EXCELLENT QUALITY OF GARDEN.