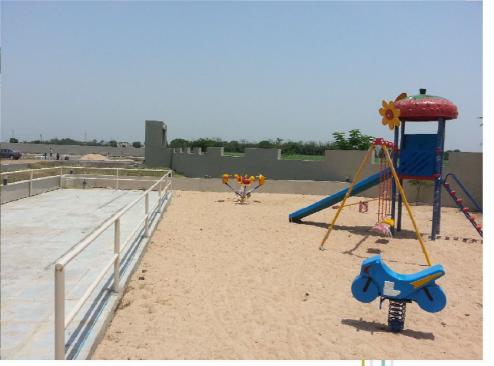

#### -CLUB HOUSE-MULTIPURPOSE HALL

- -ENTRANCE GATE
  FRONT MODERN ARCHITECTURAL DESIGN IN COMPOUND WALL WITH GATE
- -CHILDREN PLAY AREA GREEN SPACE BUILT WITH SAND PIT FOR CHILDREN PLAY EQUIPMENTS & SITTING AREA FOR PARENTS.
- CHILDREN PLAY GROUND, EQUIPMENTS AND SKATING RING SPECIALLY FOR CHILDREN FUN TIME
- REFRESHOLOGY AREA LIKE GAZEBO SITTINGS & SENIOR CITIZEN GARDEN
- NATURAL GREEN AREA AROUND ALL PLOTS
- THE ENTIRE PROJECT SITUATED IN THE LAP OF NATURE
- GARDEN AND LANDSCAPING BY INDEPENDENT PROFESSIONAL AGENCY
- INDOOR GAMES & OUTDOOR GAMES IN PLAYING AREA.