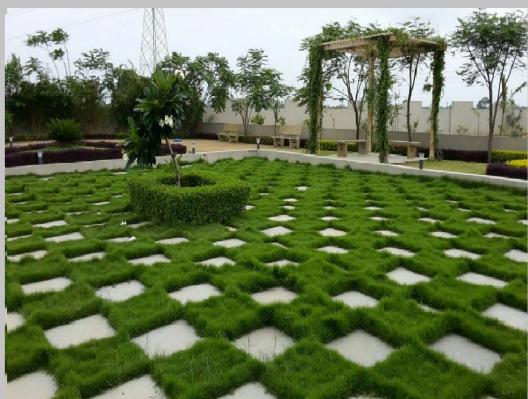

#### -CLUB HOUSE-MULTIPURPOSE HALL

- -ENTRANCE GATE
  FRONT MODERN ARCHITECTURAL DESIGN IN COMPOUND WALL WITH GATE
- -CHILDREN PLAY AREA GREEN SPACE BUILT WITH SAND PIT FOR CHILDREN PLAY EQUIPMENTS & SITTING AREA FOR PARENTS.
- CHILDREN PLAY GROUND, EQUIPMENTS AND SKATING RING SPECIALLY FOR CHILDREN FUN TIME
- REFRESHOLOGY AREA LIKE GAZEBO SITTINGS & SENIOR CITIZEN GARDEN
- NATURAL GREEN AREA AROUND ALL PLOTS
- THE ENTIRE PROJECT SITUATED IN THE LAP OF NATURE
- GARDEN AND LANDSCAPING BY INDEPENDENT PROFESSIONAL AGENCY
- INDOOR GAMES & OUTDOOR GAMES IN PLAYING AREA.

## EXCLUSIVE PLANTATION VARIETIES ON LANDSCAPE AREA SUCH AS:

- PHONIX

- HIBISCUS SALVIA HY.

- PALM

- CANNA DRAFT
- BLEEDING HEART ROSE
- PARIJATAK

- MINI TAGER

- HYDRANGEA

### SALIENT FEATURES

- -IDEALLY LOCATED TO TAKE BENEFIT FROM BRTS AND SURAT-NAVSARI TWIN CITY DEVELOPMENT.
- 15000 SQ FT HUGE GARDEN WITH ZOYSIA JAONICA LAWN
- COCONUT, AMALTUS & CHAMPA TREES PLANTATION AT EVERY THREE METERS SPACING TO ENHANCE BEAUTY OF LANDSCAPING.
- AMALTUS PLANTATION ON BOTH SIDE OF ROADS PERIPHERY.
- 360° WATERPROOF GARDEN SPEAKER AND
   MUSIC SYSTEM IN GREEN GARDEN FOR PLEASURE OF QUALITY MUSIC IN PEACEFUL ATMOSPHERE.
- FILTRATION PLANT FOR WATER BODY WITH REQUIRED PUMP ROOM.
- DRIP IRRIGATION SYSTEM FOR BOUNDARY PLANTATION, LAWN & CLUBHOUSE AREA.
- PESTICIDE, FERTILIZER & CHEMICAL TREATMENT IN ENTIRE LANDSCAPE PROJECT FOR EXCELLENT QUALITY OF GARDEN.