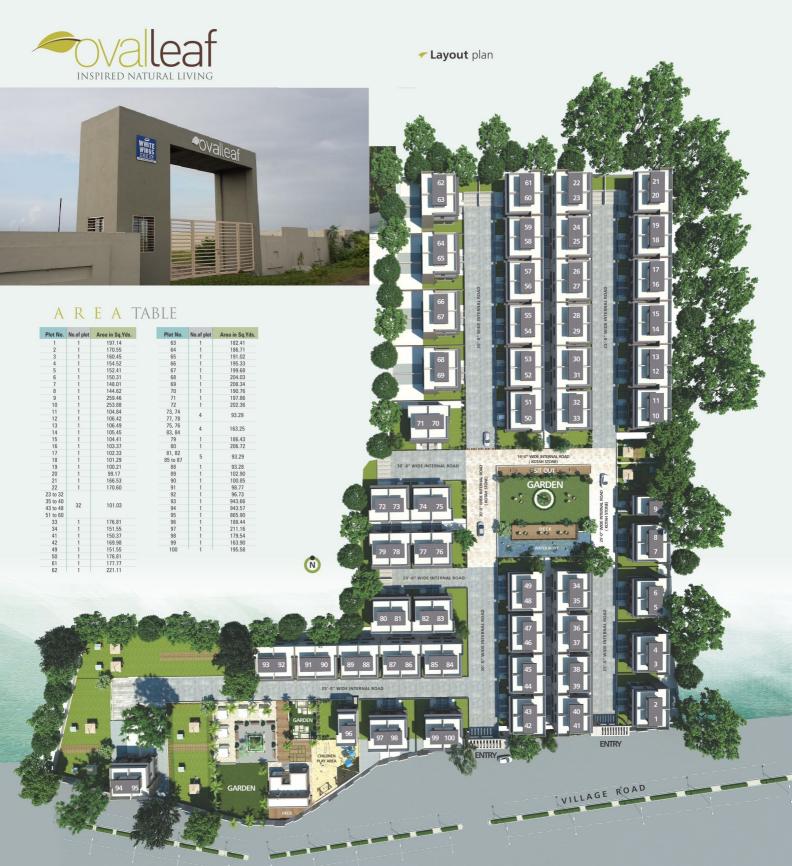

PALM

- CANNA DRAFT
- BLEEDING HEART ROSE
- PARIJATAK

- MINI TAGER

- HYDRANGEA





### SALIENT FEATURES



- -IDEALLY LOCATED TO TAKE BENEFIT FROM BRTS AND SURAT-NAVSARI TWIN CITY DEVELOPMENT.
- 15000 SQ FT HUGE GARDEN WITH ZOYSIA JAONICA LAWN
- COCONUT, AMALTUS & CHAMPA TREES PLANTATION AT EVERY THREE METERS SPACING TO ENHANCE BEAUTY OF LANDSCAPING.
- AMALTUS PLANTATION ON BOTH SIDE OF ROADS PERIPHERY.
- 360° WATERPROOF GARDEN SPEAKER AND
   MUSIC SYSTEM IN GREEN GARDEN FOR PLEASURE OF QUALITY MUSIC IN PEACEFUL ATMOSPHERE.
- FILTRATION PLANT FOR WATER BODY WITH REQUIRED PUMP ROOM.
- DRIP IRRIGATION SYSTEM FOR BOUNDARY PLANTATION, LAWN & CLUBHOUSE AREA.
- PESTICIDE, FERTILIZER & CHEMICAL TREATMENT IN ENTIRE LANDSCAPE PROJECT FOR EXCELLENT QUALITY OF GARDEN.

## INSPIRED NATURAL LIVING



Developer

Member of





#### ON GOING PROJECTS







#### UPCOMING PROJECTS



#### COMPLETED PROJECTS



orleaans



valentino

















#### OUR PROJECT'S USP

- Our Architect Sanjay Josshi of Black ink
- Our structures are designed by Shanghvi & Associates who have experience of designing 3000 + projects in India and worldwide.
- We are using higher concrete grades of M:30 & M:25 for higher compressive strength of
- structural members compared to M:20 local practice.
- We are using higher grade steel of FE 500 for higher ductility of structural members against earthquake compared to FE-415 normal practice.
- Step design of footings for proper compaction of concrete.
- Huge raft type footing at the centre for centralizing all the loads those are coming on the building.
- Comp