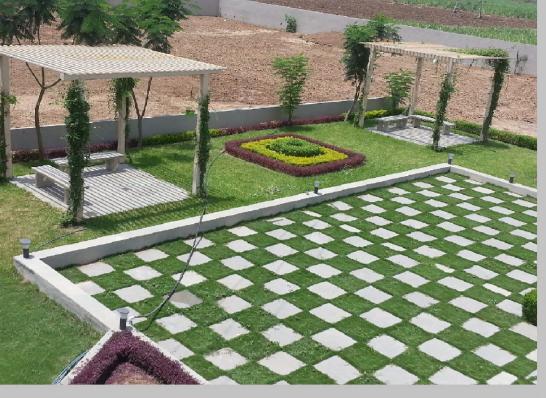

#### -CLUB HOUSE-MULTIPURPOSE HALL

- -ENTRANCE GATE
  FRONT MODERN ARCHITECTURAL DESIGN IN COMPOUND WALL WITH GATE
- -CHILDREN PLAY AREA GREEN SPACE BUILT WITH SAND PIT FOR CHILDREN PLAY EQUIPMENTS & SITTING AREA FOR PARENTS.
- CHILDREN PLAY GROUND, EQUIPMENTS AND SKATING RING SPECIALLY FOR CHILDREN FUN TIME
- REFRESHOLOGY AREA LIKE GAZEBO SITTINGS & SENIOR CITIZEN GARDEN
- NATURAL GREEN AREA AROUND ALL PLOTS
- THE ENTIRE PROJECT SITUATED IN THE LAP OF NATURE
- GARDEN AND LANDSCAPING BY INDEPENDENT PROFESSIONAL AGENCY
- INDOOR GAMES & OUTDOOR GAMES IN PLAYING AREA.

## EXCLUSIVE PLANTATION VARIETIES ON LANDSCAPE AREA SUCH AS:

- PHONIX

- HIBISCUS SALVIA HY.

- PALM

- CANNA DRAFT
- BLEEDING HEART ROSE
- PARIJATAK

- MINI TAGER

- HYDRANGEA

### SALIENT FEATURES

- -IDEALLY LOCATED TO TAKE BENEFIT FROM BRTS AND SURAT-NAVSARI TWIN CITY DEVELOPMENT.
- 15000 SQ FT HUGE GARDEN WITH ZOYSIA JAONICA LAWN
- COCONUT, AMALTUS & CHAMPA TREES PLANTATION AT EVERY THREE METERS SPACING TO ENHANCE BEAUTY OF LANDSCAPING.
- AMALTUS PLANTATION ON BOTH SIDE OF ROADS PERIPHERY.
- 360° WATERPROOF GARDEN SPEAKER AND
   MUSIC SYSTEM IN GREEN GARDEN FOR PLEASURE OF QUALITY MUSIC IN PEACEFUL ATMOSPHERE.
- FILTRATION PLANT FOR WATER BODY WITH REQUIRED PUMP ROOM.
- DRIP IRRIGATION SYSTEM FOR BOUNDARY PLANTATION, LAWN & CLUBHOUSE AREA.
- PESTICIDE, FERTILIZER & CHEMICAL TREATMENT IN ENTIRE LANDSCAPE PROJECT FOR EXCELLENT QUALITY OF GARDEN.