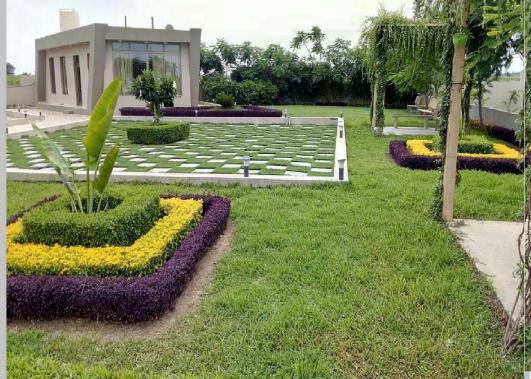

#### -CLUB HOUSE-MULTIPURPOSE HALL

- -ENTRANCE GATE
  FRONT MODERN ARCHITECTURAL DESIGN IN COMPOUND WALL WITH GATE
- -CHILDREN PLAY AREA GREEN SPACE BUILT WITH SAND PIT FOR CHILDREN PLAY EQUIPMENTS & SITTING AREA FOR PARENTS.
- CHILDREN PLAY GROUND, EQUIPMENTS AND SKATING RING SPECIALLY FOR CHILDREN FUN TIME
- REFRESHOLOGY AREA LIKE GAZEBO SITTINGS & SENIOR CITIZEN GARDEN
- NATURAL GREEN AREA AROUND ALL PLOTS
- THE ENTIRE PROJECT SITUATED IN THE LAP OF NATURE
- GARDEN AND LANDSCAPING BY INDEPENDENT PROFESSIONAL AGENCY
- INDOOR GAMES & OUTDOOR GAMES IN PLAYING AREA.

### SALIENT FEATURES

- -IDEALLY LOCATED TO TAKE BENEFIT FROM BRTS AND SURAT-NAVSARI TWIN CITY DEVELOPMENT.
- 15000 SQ FT HUGE GARDEN WITH ZOYSIA JAONICA LAWN
- COCONUT, AMALTUS & CHAMPA TREES PLANTATION AT EVERY THREE METERS SPACING TO ENHANCE BEAUTY OF LANDSCAPING.
- AMALTUS PLANTATION ON BOTH SIDE OF ROADS PERIPHERY.
- 360° WATERPROOF GARDEN SPEAKER AND
   MUSIC SYSTEM IN GREEN GARDEN FOR PLEASURE OF QUALITY MUSIC IN PEACEFUL ATMOSPHERE.
- FILTRATION PLANT FOR WATER BODY WITH REQUIRED PUMP ROOM.
- DRIP IRRIGATION SYSTEM FOR BOUNDARY PLANTATION, LAWN & CLUBHOUSE AREA.
- PESTICIDE, FERTILIZER & CHEMICAL TREATMENT IN ENTIRE LANDSCAPE PROJECT FOR EXCELLENT QUALITY OF GARDEN.