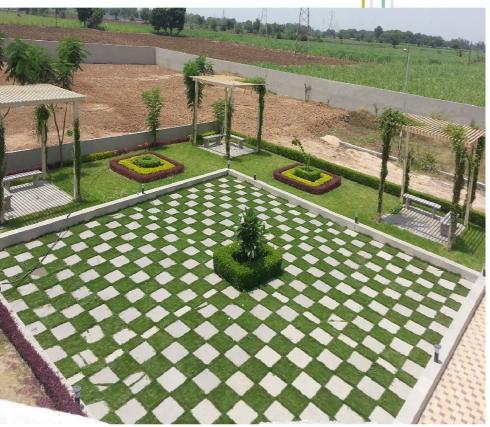

#### -CLUB HOUSE-MULTIPURPOSE HALL

- -ENTRANCE GATE
  FRONT MODERN ARCHITECTURAL DESIGN IN COMPOUND WALL WITH GATE
- -CHILDREN PLAY AREA GREEN SPACE BUILT WITH SAND PIT FOR CHILDREN PLAY EQUIPMENTS & SITTING AREA FOR PARENTS.
- CHILDREN PLAY GROUND, EQUIPMENTS AND SKATING RING SPECIALLY FOR CHILDREN FUN TIME
- REFRESHOLOGY AREA LIKE GAZEBO SITTINGS & SENIOR CITIZEN GARDEN
- NATURAL GREEN AREA AROUND ALL PLOTS
- THE ENTIRE PROJECT SITUATED IN THE LAP OF NATURE
- GARDEN AND LANDSCAPING BY INDEPENDENT PROFESSIONAL AGENCY
- INDOOR GAMES & OUTDOOR GAMES IN PLAYING AREA.

### SALIENT FEATURES

- -IDEALLY LOCATED TO TAKE BENEFIT FROM BRTS AND SURAT-NAVSARI TWIN CITY DEVELOPMENT.
- 15000 SQ FT HUGE GARDEN WITH ZOYSIA JAONICA LAWN
- COCONUT, AMALTUS & CHAMPA TREES PLANTATION AT EVERY THREE METERS SPACING TO ENHANCE BEAUTY OF LANDSCAPING.
- AMALTUS PLANTATION ON BOTH SIDE OF ROADS PERIPHERY.
- 360° WATERPROOF GARDEN SPEAKER AND
   MUSIC SYSTEM IN GREEN GARDEN FOR PLEASURE OF QUALITY MUSIC IN PEACEFUL ATMOSPHERE.
- FILTRATION PLANT FOR WATER BODY WITH REQUIRED PUMP ROOM.
- DRIP IRRIGATION SYSTEM FOR BOUNDARY PLANTATION, LAWN & CLUBHOUSE AREA.
- PESTICIDE, FERTILIZER & CHEMICAL TREATMENT IN ENTIRE LANDSCAPE PROJECT FOR EXCELLENT QUALITY OF GARDEN.