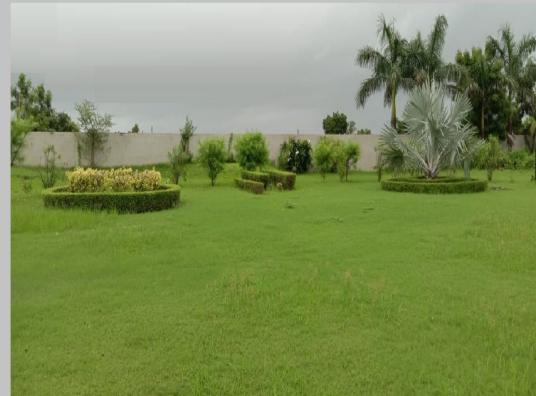

#### -CLUB HOUSE-MULTIPURPOSE HALL

- -ENTRANCE GATE
  FRONT MODERN ARCHITECTURAL DESIGN IN COMPOUND WALL WITH GATE
- -CHILDREN PLAY AREA GREEN SPACE BUILT WITH SAND PIT FOR CHILDREN PLAY EQUIPMENTS & SITTING AREA FOR PARENTS.
- CHILDREN PLAY GROUND, EQUIPMENTS AND SKATING RING SPECIALLY FOR CHILDREN FUN TIME
- REFRESHOLOGY AREA LIKE GAZEBO SITTINGS & SENIOR CITIZEN GARDEN
- NATURAL GREEN AREA AROUND ALL PLOTS
- THE ENTIRE PROJECT SITUATED IN THE LAP OF NATURE
- GARDEN AND LANDSCAPING BY INDEPENDENT PROFESSIONAL AGENCY
- INDOOR GAMES & OUTDOOR GAMES IN PLAYING AREA.

## EXCLUSIVE PLANTATION VARIETIES ON LANDSCAPE AREA SUCH AS:

- PHONIX

- HIBISCUS SALVIA HY.

- PALM

- CANNA DRAFT
- BLEEDING HEART ROSE
- PARIJATAK

- MINI TAGER

- HYDRANGEA

### SALIENT FEATURES

- -IDEALLY LOCATED TO TAKE BENEFIT FROM BRTS AND SURAT-NAVSARI TWIN CITY DEVELOPMENT.
- 15000 SQ FT HUGE GARDEN WITH ZOYSIA JAONICA LAWN
- COCONUT, AMALTUS & CHAMPA TREES PLANTATION AT EVERY THREE METERS SPACING TO ENHANCE BEAUTY OF LANDSCAPING.
- AMALTUS PLANTATION ON BOTH SIDE OF ROADS PERIPHERY.
- 360° WATERPROOF GARDEN SPEAKER AND
   MUSIC SYSTEM IN GREEN GARDEN FOR PLEASURE OF QUALITY MUSIC IN PEACEFUL ATMOSPHERE.
- FILTRATION PLANT FOR WATER BODY WITH REQUIRED PUMP ROOM.
- DRIP IRRIGATION SYSTEM FOR BOUNDARY PLANTATION, LAWN & CLUBHOUSE AREA.
- PESTICIDE, FERTILIZER & CHEMICAL TREATMENT IN ENTIRE LANDSCAPE PROJECT FOR EXCELLENT QUALITY OF GARDEN.