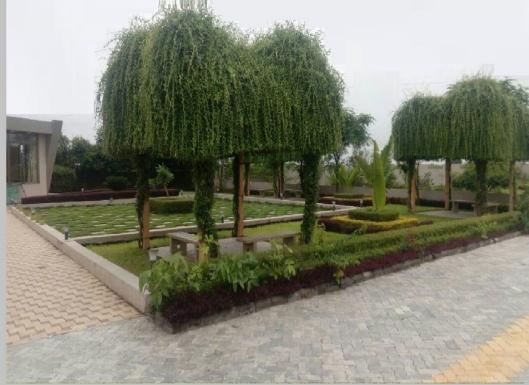

#### -CLUB HOUSE-MULTIPURPOSE HALL

- -ENTRANCE GATE
  FRONT MODERN ARCHITECTURAL DESIGN IN COMPOUND WALL WITH GATE
- -CHILDREN PLAY AREA GREEN SPACE BUILT WITH SAND PIT FOR CHILDREN PLAY EQUIPMENTS & SITTING AREA FOR PARENTS.
- CHILDREN PLAY GROUND, EQUIPMENTS AND SKATING RING SPECIALLY FOR CHILDREN FUN TIME
- REFRESHOLOGY AREA LIKE GAZEBO SITTINGS & SENIOR CITIZEN GARDEN
- NATURAL GREEN AREA AROUND ALL PLOTS
- THE ENTIRE PROJECT SITUATED IN THE LAP OF NATURE
- GARDEN AND LANDSCAPING BY INDEPENDENT PROFESSIONAL AGENCY
- INDOOR GAMES & OUTDOOR GAMES IN PLAYING AREA.

## EXCLUSIVE PLANTATION VARIETIES ON LANDSCAPE AREA SUCH AS:

- PHONIX

- HIBISCUS SALVIA HY.

- PALM

- CANNA DRAFT
- BLEEDING HEART ROSE
- PARIJATAK

- MINI TAGER

- HYDRANGEA

### SALIENT FEATURES

- -IDEALLY LOCATED TO TAKE BENEFIT FROM BRTS AND SURAT-NAVSARI TWIN CITY DEVELOPMENT.
- 15000 SQ FT HUGE GARDEN WITH ZOYSIA JAONICA LAWN
- COCONUT, AMALTUS & CHAMPA TREES PLANTATION AT EVERY THREE METERS SPACING TO ENHANCE BEAUTY OF LANDSCAPING.
- AMALTUS PLANTATION ON BOTH SIDE OF ROADS PERIPHERY.
- 360° WATERPROOF GARDEN SPEAKER AND
   MUSIC SYSTEM IN GREEN GARDEN FOR PLEASURE OF QUALITY MUSIC IN PEACEFUL ATMOSPHERE.
- FILTRATION PLANT FOR WATER BODY WITH REQUIRED PUMP ROOM.
- DRIP IRRIGATION SYSTEM FOR BOUNDARY PLANTATION, LAWN & CLUBHOUSE AREA.
- PESTICIDE, FERTILIZER & CHEMICAL TREATMENT IN ENTIRE LANDSCAPE PROJECT FOR EXCELLENT QUALITY OF GARDEN.