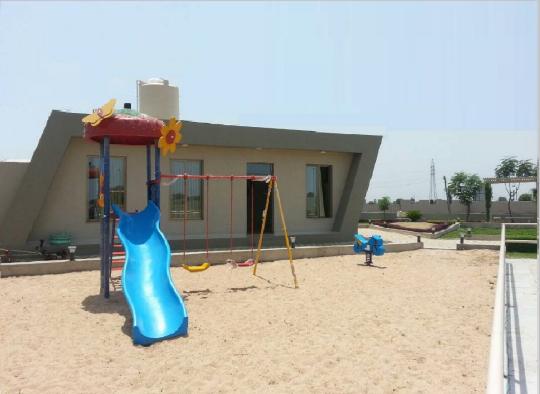

#### -CLUB HOUSE-MULTIPURPOSE HALL

- -ENTRANCE GATE
  FRONT MODERN ARCHITECTURAL DESIGN IN COMPOUND WALL WITH GATE
- -CHILDREN PLAY AREA GREEN SPACE BUILT WITH SAND PIT FOR CHILDREN PLAY EQUIPMENTS & SITTING AREA FOR PARENTS.
- CHILDREN PLAY GROUND, EQUIPMENTS AND SKATING RING SPECIALLY FOR CHILDREN FUN TIME
- REFRESHOLOGY AREA LIKE GAZEBO SITTINGS & SENIOR CITIZEN GARDEN
- NATURAL GREEN AREA AROUND ALL PLOTS
- THE ENTIRE PROJECT SITUATED IN THE LAP OF NATURE
- GARDEN AND LANDSCAPING BY INDEPENDENT PROFESSIONAL AGENCY
- INDOOR GAMES & OUTDOOR GAMES IN PLAYING AREA.